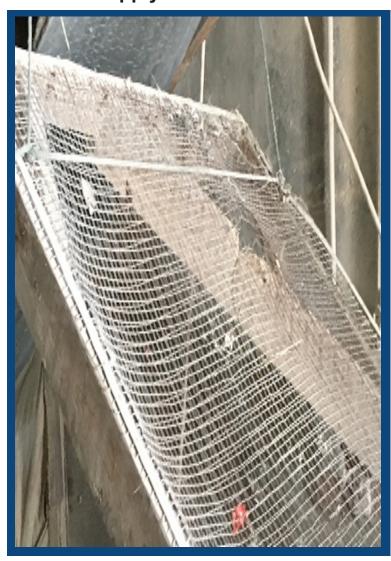

The typical Glass and Mother of Pearl (MOP) suppliers in Asia are not sympathetic to our US standards. In many cases our industry is secondary to their material uses and sales in their own country.

Shells and glasses are first used for button manufacturing, fertilizers, and jewelry. Further crushing and sizing of left over materials are then sent to the United States for our market. Crushed shells are chemically treated to remove impurities. The greater surface area of contaminants from treating crushed shells makes it difficult to fully rinse and clean the MOP. Sizing is often done on make shift screens of non-standard sizing.

Re-purposed shells before crushing

Non-Standard screens in disrepair used to supply the US market

**Chemically treated MOP** 

Key Resin inspects and sources materials from premier foreign manufacturers. With well-maintained equipment, NTMA sizing, and properly licensed facilities, these manufacturer's can offer materials that meet our industry specifications.