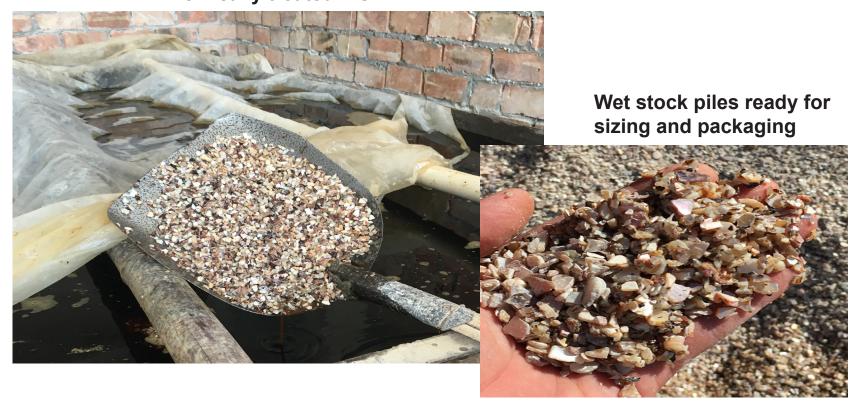

The typical Glass and Mother of Pearl (MOP) suppliers in Asia are not sympathetic to our US standards. In many cases our industry is secondary to their material uses and sales in their own country.

Shells and glasses are first used for button manufacturing, fertilizers, and jewelry. Further crushing and sizing of left over materials are then sent to the United States for our market. Crushed shells are chemically treated to remove impurities. The greater surface area of contaminants from treating crushed shells makes it difficult to fully rinse and clean the MOP. Sizing is often done on make shift screens of non-standard sizing.

Re-purposed shells before crushing

Non-Standard screens in disrepair used to supply the US market

**Chemically treated MOP** 

Key Resin inspects and sources materials from premier foreign manufacturers. With well-maintained equipment, NTMA sizing, and properly licensed facilities, these manufacturer's can offer materials that meet our industry specifications.