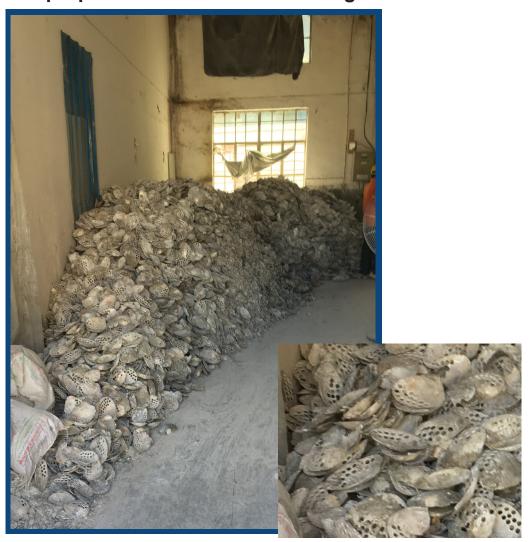

The typical Glass and Mother of Pearl (MOP) suppliers in Asia are not sympathetic to our US standards. In many cases our industry is secondary to their material uses and sales in their own country.

Shells and glasses are first used for button manufacturing, fertilizers, and jewelry. Further crushing and sizing of left over materials are then sent to the United States for our market. Crushed shells are chemically treated to remove impurities. The greater surface area of contaminants from treating crushed shells makes it difficult to fully rinse and clean the MOP. Sizing is often done on make shift screens of non-standard sizing.

Re-purposed shells before crushing

Non-Standard screens in disrepair used to supply the US market

**Chemically treated MOP** 

Key Resin inspects and sources materials from premier foreign manufacturers. With well-maintained equipment, NTMA sizing, and properly licensed facilities, these manufacturer's can offer materials that meet our industry specifications.