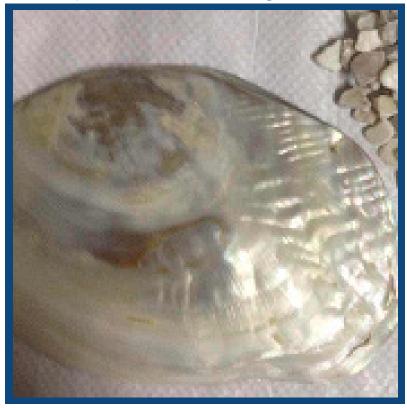

The typical Glass and Mother of Pearl (MOP) suppliers in Asia are not sympathetic to our US standards. In many cases our industry is secondary to their material uses and sales in their own country.

Shells and glasses are first used for button manufacturing, fertilizers, and jewelry. Further crushing and sizing of left over materials are then sent to the United States for our market. Crushed shells are chemically treated to remove impurities. The greater surface area of contaminants from treating crushed shells makes it difficult to fully rinse and clean the MOP. Sizing is often done on make shift screens of non-standard sizing.

Re-purposed shells before crushing

Non-Standard screens in disrepair used to supply the US market

**Chemically treated MOP** 

Key Resin inspects and sources materials from premier foreign manufacturers. With well-maintained equipment, NTMA sizing, and properly licensed facilities, these manufacturer's can offer materials that meet our industry specifications.