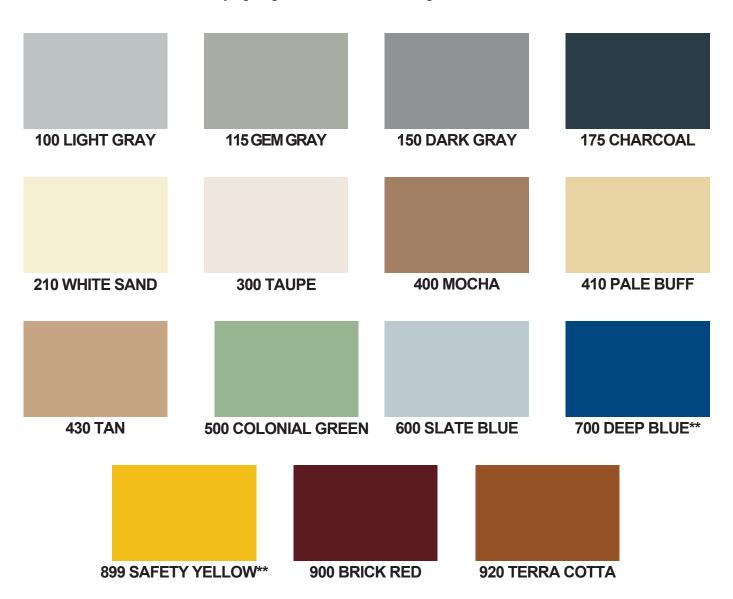

**KEY RESIN EPOXY** and **URETHANE** resins are high quality materials used as the building blocks for **Key Resin's** superior performing flooring systems. These chemically resistant systems offer outstanding impact and abrasion resistance with varying degrees of texture in a range of standard and custom solid colors.

\* Use also for **KEY MMA** pigment pack colors, **KEY #470/#471** pigment pack colors, **KEY #445**, **#446**, **#450**, and **#465 URETHANE** factory pigmented colors. See also **KEY URETHANE** pigment pack color card for **KEY #450** and **KEY #467**. Important: **KEY URETHANE** factory pigmented colors do not match exactly the pigment pack colors. \*\* Additional surcharge required for **700 Deep Blue**, **899 Safety Yellow**, and other **"safety"** colors.

## Color matching available with additional lead time and minimum order requirements.

Key Resin Company provides this color guide for preliminary color selection only. Please refer to a physical sample prior to making a final choice. Contact your local Key Resin Representative for assistance.