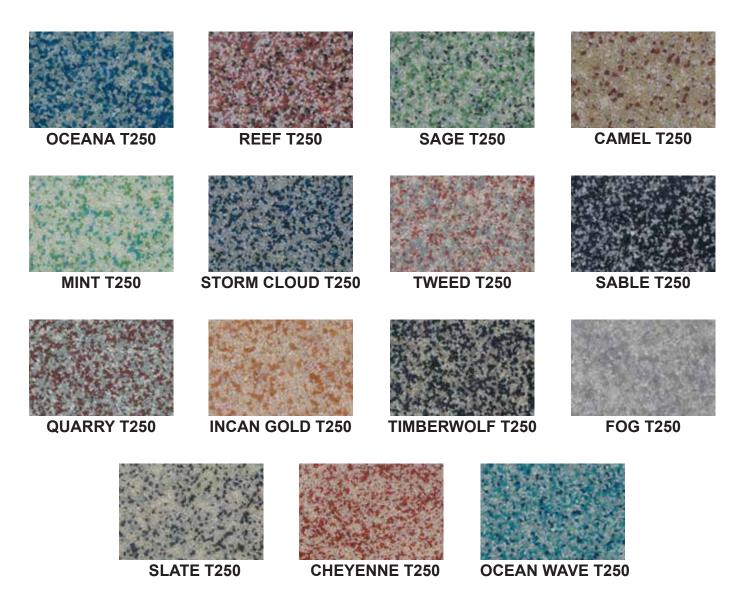

## **KEY TROWELED QUARTZ COLORS**

**KEY RESIN TROWELED QUARTZ** flooring systems are designed to provide a decorative seamless surface. Consisting of colored quartz aggregate and clear resins, these durable and chemically resistant floors can be tailored to meet your specific project requirements.

When selecting the KEY TROWELED QUARTZ blend for your application, please take time to carefully consider:

- 1. APPEARANCE: Light color blends tend to show more "shadow" than dark color blends.
- 2. TRAFFIC & MAINTENANCE: Wheel marks and dirt naturally show up more on light vs. dark color blends.
- 3. **SPILLAGE**: What might be most commonly spilled on the floor? Consult your **Key Resin Representative** to determine the degree of chemical resistance you may require prior to selection of the system.

**Key Resin Company** provides this color guide for preliminary color selection only. Please refer to a physical sample prior to making a final choice. Contact your local **Key Resin Representative** for assistance.