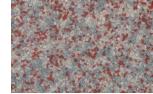

## BROADCAST QUARTZ COLORS

OCEANA

REEF

SAGE

 SLATE
 CHEYENNE
 OCEAN WAVE

FOG

SABLE

CAMEL

When selecting the **Key Broadcast Quartz** blend for your application, please take time to carefully consider:

- 1. **APPEARANCE:** Light color blends tend to show more "shadow" than varied ones.
- 2. **TRAFFIC & MAINTENANCE:** Wheel marks and dirt naturally show up more on pale color blends than on varied ones.
- SPILLAGE: What might be most commonly spilled on the floor? Consult your KEY REPRESENTATIVE to determine the degree of chemical resistance you may require prior to selection of the system.
- 4. CUSTOMIZED BLENDS: KEY RESIN COMPANY will customize broadcast quartz color blends to the client's specifications. Dry samples will be provided for prior approval. Minimum orders and a premium charge may be required. All customized blends may not be returned. An additional ten (10) working days will be required to match and produce customized colors.

**KEY RESIN COMPANY** provides this color guide for preliminary color selection only. Please refer to a physical sample prior to making a final choice. Please contact your **KEY REPRESENTATIVE** for assistance.