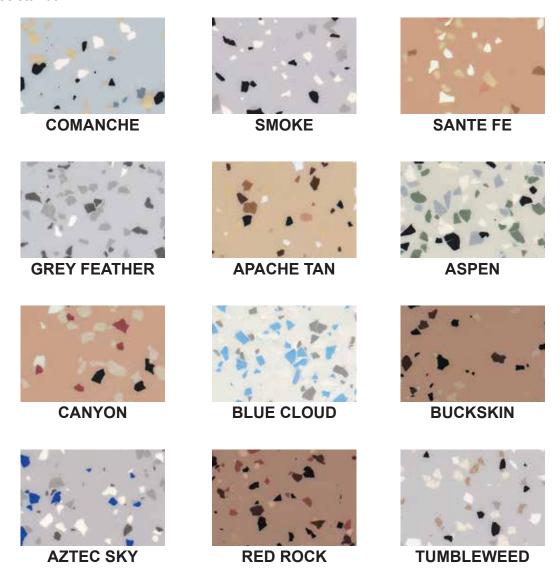

## **KEY BROADCAST CHIP BLENDS**

**Partial Broadcast** 

**KEY RESIN BROADCAST CHIP** flooring systems offer a broad range of standard and custom colors and textures to create a decorative vinyl flake floor system that meets your design needs. Finished in varying clear resins, **KEY CHIP SYSTEMS** provide excellent wear and abrasion resistance, ease of maintenance, and chemical resistance.

**Key Resin Company** provides this color guide for preliminary color selection only. Please refer to a physical sample prior to making a final choice. Contact your local **Key Resin Representative** for assistance.