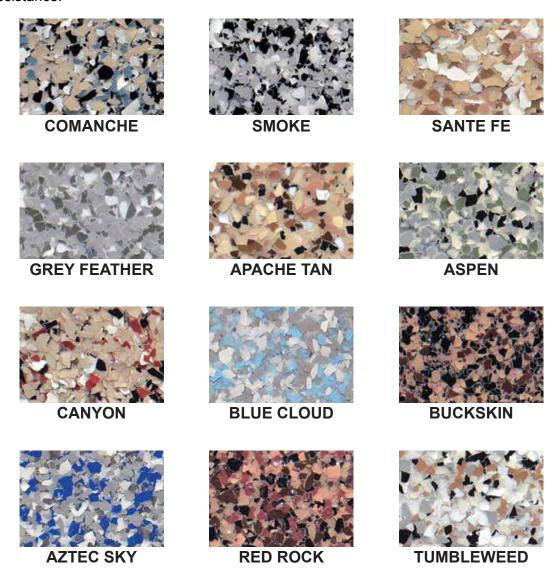

## **KEY BROADCAST CHIP BLENDS**

**Full Broadcast** 

**KEY RESIN BROADCAST CHIP** flooring systems offer a broad range of standard and custom colors and textures to create a decorative vinyl flake floor system that meets your design needs. Finished in varying clear resins, **KEY CHIP SYSTEMS** provide excellent wear and abrasion resistance, ease of maintenance, and chemical resistance.

**Key Resin Company** provides this color guide for preliminary color selection only. Please refer to a physical sample prior to making a final choice. Contact your local **Key Resin Representative** for assistance.