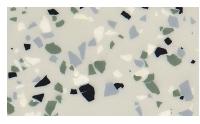

## KEY CHIP SYSTEM COLORS

FULL BROADCAST BLENDS

COMMANCHE

SMOKE

**SANTE FE** 

**GREY FEATHER** 

ASPEN

BUCKSKIN

TUMBLEWEED

When selecting the Key Chip System Color for your application, please take time to carefully consider:

- 1. APPEARANCE: Light colors tend to show more "shadow" than dark colors.
- 2. TRAFFIC & MAINTENANCE: Wheel marks and dirt naturally show up more on pale colors than on dark ones.
- 3. SPILLAGE: What might be most commonly spilled on the floor?
- Consult your **KEY REPRESENTATIVE** to determine the degree of chemical resistance you may require prior to selection of the system.

BLUE CLOUD

AZTEC SKY

**RED ROCK** 