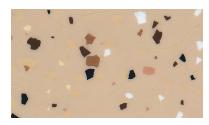

## KEY CHIP SYSTEM COLORS PARTIAL BROADCAST BLENDS

COMMANCHE

**SMOKE** 

SANTE FE

**GREY FEATHER** 

**APACHE TAN** 

ASPEN

CANYON

AZTEC SKY

**BLUE CLOUD** 

**RED ROCK** 

BUCKSKIN

TUMBLEWEED

When selecting the Key Chip System Color for your application, please take time to carefully consider:

- 1. APPEARANCE: Light colors tend to show more "shadow" than dark colors.
- 2. TRAFFIC & MAINTENANCE: Wheel marks and dirt naturally show up more on pale colors than on dark ones.
- 3. SPILLAGE: What might be most commonly spilled on the floor?
- Consult your **KEY REPRESENTATIVE** to determine the degree of chemical resistance you may require prior to selection of the system.