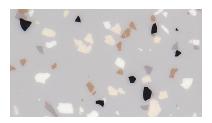

## KEY CHIP SYSTEM COLORS PARTIAL BROADCAST BLENDS

COMMANCHE

**SMOKE** 

SANTE FE

**GREY FEATHER** 

**APACHE TAN** 

ASPEN

CANYON

AZTEC SKY

**BLUE CLOUD** 

**RED ROCK** 

BUCKSKIN

TUMBLEWEED

When selecting the Key Chip System Color for your application, please take time to carefully consider:

- 1. APPEARANCE: Light colors tend to show more "shadow" than dark colors.
- 2. TRAFFIC & MAINTENANCE: Wheel marks and dirt naturally show up more on pale colors than on dark ones.
- 3. SPILLAGE: What might be most commonly spilled on the floor?
- Consult your **KEY REPRESENTATIVE** to determine the degree of chemical resistance you may require prior to selection of the system.