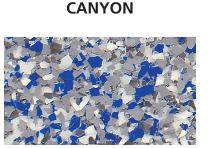

## KEY CHIP SYSTEM COLORS PARTIAL BROADCAST BLENDS

COMMANCHE

**SMOKE** 

SANTE FE

**GREY FEATHER** 

**APACHE TAN** 

ASPEN

CANYON