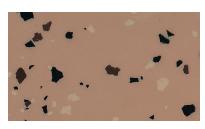

## KEY CHIP SYSTEM COLORS PARTIAL BROADCAST BLENDS

COMMANCHE

**SMOKE** 

SANTE FE

**GREY FEATHER** 

**APACHE TAN** 

ASPEN

CANYON

AZTEC SKY

**BLUE CLOUD** 

**RED ROCK** 

BUCKSKIN

TUMBLEWEED

When selecting the Key Chip System Color for your application, please take time to carefully consider:

- 1. APPEARANCE: Light colors tend to show more "shadow" than dark colors.
- 2. TRAFFIC & MAINTENANCE: Wheel marks and dirt naturally show up more on pale colors than on dark ones.
- 3. SPILLAGE: What might be most commonly spilled on the floor?
- Consult your **KEY REPRESENTATIVE** to determine the degree of chemical resistance you may require prior to selection of the system.