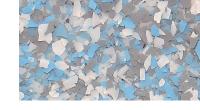

BLUE CLOUD

AZTEC SKY

**RED ROCK** 

AZTEC SKY

**BLUE CLOUD** 

**RED ROCK** 

BUCKSKIN

TUMBLEWEED

When selecting the Key Chip System Color for your application, please take time to carefully consider:

- 1. APPEARANCE: Light colors tend to show more "shadow" than dark colors.
- 2. TRAFFIC & MAINTENANCE: Wheel marks and dirt naturally show up more on pale colors than on dark ones.
- 3. SPILLAGE: What might be most commonly spilled on the floor?
- Consult your **KEY REPRESENTATIVE** to determine the degree of chemical resistance you may require prior to selection of the system.