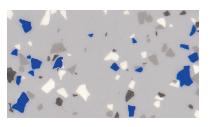

## KEY CHIP SYSTEM COLORS

FULL BROADCAST BLENDS

COMMANCHE

SMOKE

**SANTE FE** 

**GREY FEATHER** 

ASPEN

BUCKSKIN

TUMBLEWEED

When selecting the Key Chip System Color for your application, please take time to carefully consider:

- 1. APPEARANCE: Light colors tend to show more "shadow" than dark colors.
- 2. TRAFFIC & MAINTENANCE: Wheel marks and dirt naturally show up more on pale colors than on dark ones.
- 3. SPILLAGE: What might be most commonly spilled on the floor?
- Consult your **KEY REPRESENTATIVE** to determine the degree of chemical resistance you may require prior to selection of the system.

BLUE CLOUD

AZTEC SKY

**RED ROCK** 