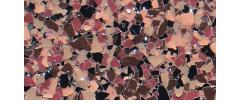

BLUE CLOUD

AZTEC SKY

**RED ROCK** 

AZTEC SKY

**BLUE CLOUD** 

**RED ROCK** 

BUCKSKIN

TUMBLEWEED

When selecting the Key Chip System Color for your application, please take time to carefully consider:

- 1. APPEARANCE: Light colors tend to show more "shadow" than dark colors.
- 2. TRAFFIC & MAINTENANCE: Wheel marks and dirt naturally show up more on pale colors than on dark ones.
- 3. SPILLAGE: What might be most commonly spilled on the floor?
- Consult your **KEY REPRESENTATIVE** to determine the degree of chemical resistance you may require prior to selection of the system.