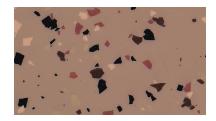

## KEY CHIP SYSTEM COLORS

FULL BROADCAST BLENDS

COMMANCHE

SMOKE

**SANTE FE** 

**GREY FEATHER** 

ASPEN

BUCKSKIN

TUMBLEWEED

When selecting the Key Chip System Color for your application, please take time to carefully consider:

- 1. APPEARANCE: Light colors tend to show more "shadow" than dark colors.
- 2. TRAFFIC & MAINTENANCE: Wheel marks and dirt naturally show up more on pale colors than on dark ones.
- 3. SPILLAGE: What might be most commonly spilled on the floor?
- Consult your **KEY REPRESENTATIVE** to determine the degree of chemical resistance you may require prior to selection of the system.