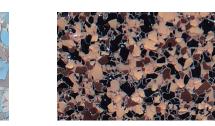

## KEY CHIP SYSTEM COLORS

FULL BROADCAST BLENDS

COMMANCHE

SMOKE

**SANTE FE** 

**GREY FEATHER** 

ASPEN

BUCKSKIN