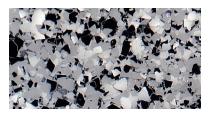

## KEY CHIP SYSTEM COLORS PARTIAL BROADCAST BLENDS

COMMANCHE

**SMOKE** 

SANTE FE

**GREY FEATHER** 

**APACHE TAN** 

ASPEN

CANYON

AZTEC SKY

**BLUE CLOUD** 

**RED ROCK** 

BUCKSKIN

TUMBLEWEED

When selecting the Key Chip System Color for your application, please take time to carefully consider:

- 1. APPEARANCE: Light colors tend to show more "shadow" than dark colors.
- 2. TRAFFIC & MAINTENANCE: Wheel marks and dirt naturally show up more on pale colors than on dark ones.
- 3. SPILLAGE: What might be most commonly spilled on the floor?
- Consult your **KEY REPRESENTATIVE** to determine the degree of chemical resistance you may require prior to selection of the system.