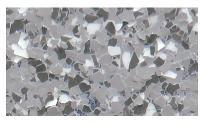

## KEY CHIP SYSTEM COLORS

FULL BROADCAST BLENDS

COMMANCHE

SMOKE

**SANTE FE** 

**GREY FEATHER** 

ASPEN

BUCKSKIN

TUMBLEWEED

When selecting the Key Chip System Color for your application, please take time to carefully consider:

- 1. APPEARANCE: Light colors tend to show more "shadow" than dark colors.
- 2. TRAFFIC & MAINTENANCE: Wheel marks and dirt naturally show up more on pale colors than on dark ones.
- 3. SPILLAGE: What might be most commonly spilled on the floor?
- Consult your **KEY REPRESENTATIVE** to determine the degree of chemical resistance you may require prior to selection of the system.