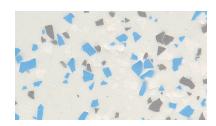

## KEY CHIP SYSTEM COLORS PARTIAL BROADCAST BLENDS

COMMANCHE

**SMOKE** 

SANTE FE

**GREY FEATHER** 

**APACHE TAN** 

ASPEN

CANYON

AZTEC SKY

**BLUE CLOUD** 

**RED ROCK** 

BUCKSKIN

TUMBLEWEED

When selecting the Key Chip System Color for your application, please take time to carefully consider:

- 1. APPEARANCE: Light colors tend to show more "shadow" than dark colors.
- 2. TRAFFIC & MAINTENANCE: Wheel marks and dirt naturally show up more on pale colors than on dark ones.
- 3. SPILLAGE: What might be most commonly spilled on the floor?
- Consult your **KEY REPRESENTATIVE** to determine the degree of chemical resistance you may require prior to selection of the system.