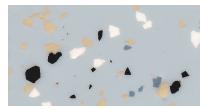

## KEY CHIP SYSTEM COLORS PARTIAL BROADCAST BLENDS

COMMANCHE

**SMOKE** 

SANTE FE

**GREY FEATHER** 

**APACHE TAN** 

ASPEN

CANYON