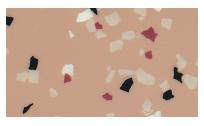

## KEY CHIP SYSTEM COLORS PARTIAL BROADCAST BLENDS

COMMANCHE

**SMOKE** 

SANTE FE

**GREY FEATHER** 

**APACHE TAN** 

ASPEN

CANYON

AZTEC SKY

**BLUE CLOUD** 

**RED ROCK** 

BUCKSKIN

TUMBLEWEED

When selecting the Key Chip System Color for your application, please take time to carefully consider:

- 1. APPEARANCE: Light colors tend to show more "shadow" than dark colors.
- 2. TRAFFIC & MAINTENANCE: Wheel marks and dirt naturally show up more on pale colors than on dark ones.
- 3. SPILLAGE: What might be most commonly spilled on the floor?
- Consult your **KEY REPRESENTATIVE** to determine the degree of chemical resistance you may require prior to selection of the system.