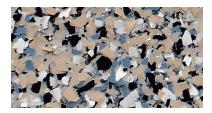

## KEY CHIP SYSTEM COLORS

FULL BROADCAST BLENDS

COMMANCHE

SMOKE

**SANTE FE** 

**GREY FEATHER** 

ASPEN

BUCKSKIN

TUMBLEWEED

When selecting the Key Chip System Color for your application, please take time to carefully consider:

- 1. APPEARANCE: Light colors tend to show more "shadow" than dark colors.
- 2. TRAFFIC & MAINTENANCE: Wheel marks and dirt naturally show up more on pale colors than on dark ones.
- 3. SPILLAGE: What might be most commonly spilled on the floor?
- Consult your **KEY REPRESENTATIVE** to determine the degree of chemical resistance you may require prior to selection of the system.