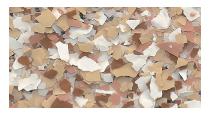

## KEY CHIP SYSTEM COLORS PARTIAL BROADCAST BLENDS

COMMANCHE

**SMOKE** 

SANTE FE

**GREY FEATHER** 

**APACHE TAN** 

ASPEN

CANYON

AZTEC SKY

**BLUE CLOUD** 

**RED ROCK** 

BUCKSKIN

TUMBLEWEED

When selecting the Key Chip System Color for your application, please take time to carefully consider:

- 1. APPEARANCE: Light colors tend to show more "shadow" than dark colors.
- 2. TRAFFIC & MAINTENANCE: Wheel marks and dirt naturally show up more on pale colors than on dark ones.
- 3. SPILLAGE: What might be most commonly spilled on the floor?
- Consult your **KEY REPRESENTATIVE** to determine the degree of chemical resistance you may require prior to selection of the system.