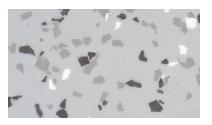

## KEY CHIP SYSTEM COLORS

FULL BROADCAST BLENDS

COMMANCHE

SMOKE

**SANTE FE** 

**GREY FEATHER** 

ASPEN

BUCKSKIN

TUMBLEWEED

When selecting the Key Chip System Color for your application, please take time to carefully consider:

- 1. APPEARANCE: Light colors tend to show more "shadow" than dark colors.
- 2. TRAFFIC & MAINTENANCE: Wheel marks and dirt naturally show up more on pale colors than on dark ones.
- 3. SPILLAGE: What might be most commonly spilled on the floor?
- Consult your **KEY REPRESENTATIVE** to determine the degree of chemical resistance you may require prior to selection of the system.

BLUE CLOUD

AZTEC SKY

**RED ROCK** 