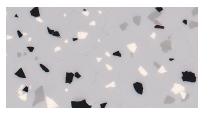

## KEY CHIP SYSTEM COLORS

FULL BROADCAST BLENDS

COMMANCHE

SMOKE

**SANTE FE** 

**GREY FEATHER** 

ASPEN

BUCKSKIN

TUMBLEWEED

When selecting the Key Chip System Color for your application, please take time to carefully consider:

- 1. APPEARANCE: Light colors tend to show more "shadow" than dark colors.
- 2. TRAFFIC & MAINTENANCE: Wheel marks and dirt naturally show up more on pale colors than on dark ones.
- 3. SPILLAGE: What might be most commonly spilled on the floor?
- Consult your **KEY REPRESENTATIVE** to determine the degree of chemical resistance you may require prior to selection of the system.